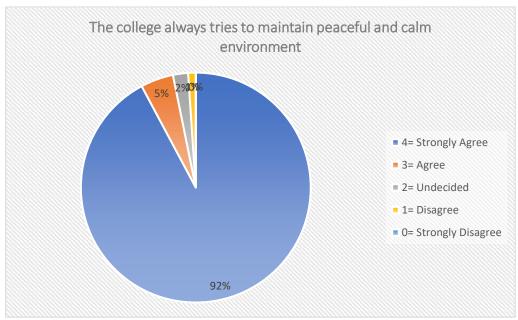

## **Feedback Analysis of the Students**

Vill- 11 No. Jalaberia P.O- Jamtala P.S- Kultali South 24 Parganas Pin- 743338 West Bengal Ph- 8017954453

Principal

Kultali Dr. B.R. Ambedkar College
South 24 Parganas