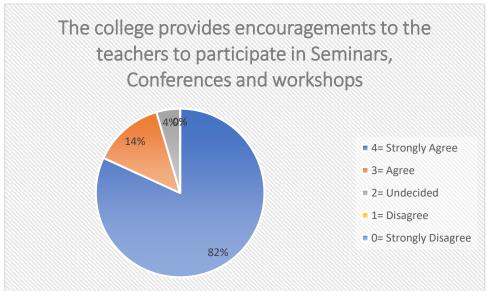

3







Principal

Kultali Dr. B.R. Ambedkar College
South 24 Parganas



Vill- 11 No. Jalaberia P.O- Jamtala P.S- Kultali South 24 Parganas Pin- 743338 West Bengal Ph- 8017954453

## **Feedback Analysis of the Employers**



























Vill- 11 No. Jalaberia P.O- Jamtala P.S- Kultali South 24 Parganas Pin- 743338 West Bengal Ph- 8017954453

## **Feedback Analysis of the Students**









































Vill- 11 No. Jalaberia P.O- Jamtala P.S- Kultali South 24 Parganas Pin- 743338 West Bengal Ph- 8017954453









Principal

Kultali Dr. B.R. Ambedkar College
South 24 Parganas











Vill- 11 No. Jalaberia P.O- Jamtala P.S- Kultali South 24 Parganas Pin- 743338 West Bengal Ph- 8017954453

## **Feedback Analysis of the Teachers**