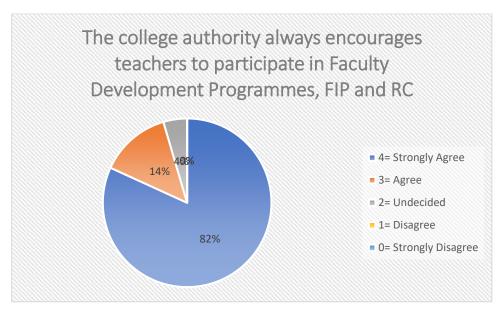

453







Principal

Kultali Dr. B.R. Ambedkar College
South 24 Parganas



Vill- 11 No. Jalaberia P.O- Jamtala P.S- Kultali South 24 Parganas Pin- 743338 West Bengal Ph- 8017954453

## **Feedback Analysis of the Employers**



























Vill- 11 No. Jalaberia P.O- Jamtala P.S- Kultali South 24 Parganas Pin- 743338 West Bengal Ph- 8017954453

## **Feedback Analysis of the Students**









































Vill- 11 No. Jalaberia P.O- Jamtala P.S- Kultali South 24 Parganas Pin- 743338 West Bengal Ph- 8017954453









Principal

Kultali Dr. B.R. Ambedkar College
South 24 Parganas











Vill- 11 No. Jalaberia P.O- Jamtala P.S- Kultali South 24 Parganas Pin- 743338 West Bengal Ph- 8017954453

## **Feedback Analysis of the Teachers**