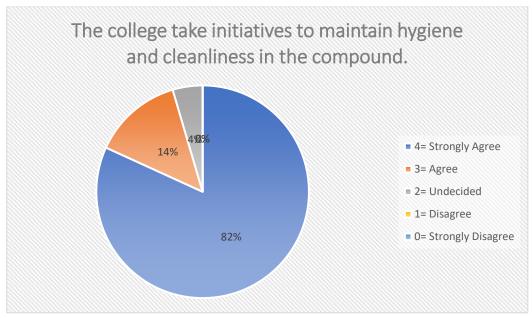

## **Feedback Analysis of the Students**

Vill- 11 No. Jalaberia P.O- Jamtala P.S- Kultali South 24 Parganas Pin- 743338 West Bengal Ph- 8017954453

Principal

Kultali Dr. B.R. Ambedkar College
South 24 Parganas