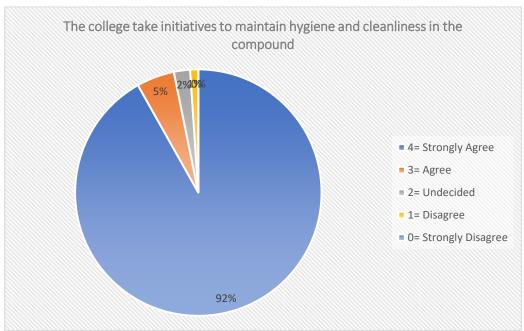

## **Feedback Analysis of the Students**

Vill- 11 No. Jalaberia P.O- Jamtala P.S- Kultali South 24 Parganas Pin- 743338 West Bengal Ph- 8017954453

Principal

Kultali Dr. B.R. Ambedkar College
South 24 Parganas