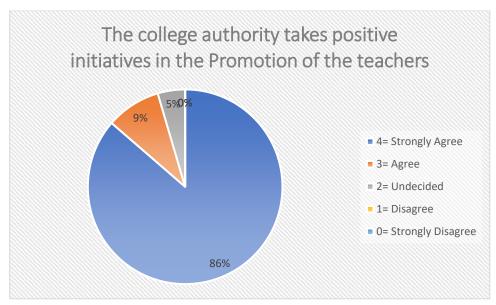

h- 8017954453







Principal

Kultali Dr. B.R. Ambedkar College
South 24 Parganas



Vill- 11 No. Jalaberia P.O- Jamtala P.S- Kultali South 24 Parganas Pin- 743338 West Bengal Ph- 8017954453

## **Feedback Analysis of the Employers**



























Vill- 11 No. Jalaberia P.O- Jamtala P.S- Kultali South 24 Parganas Pin- 743338 West Bengal Ph- 8017954453

## **Feedback Analysis of the Students**









































Vill- 11 No. Jalaberia P.O- Jamtala P.S- Kultali South 24 Parganas Pin- 743338 West Bengal Ph- 8017954453









Principal

Kultali Dr. B.R. Ambedkar College
South 24 Parganas











Vill- 11 No. Jalaberia P.O- Jamtala P.S- Kultali South 24 Parganas Pin- 743338 West Bengal Ph- 8017954453

## **Feedback Analysis of the Teachers**