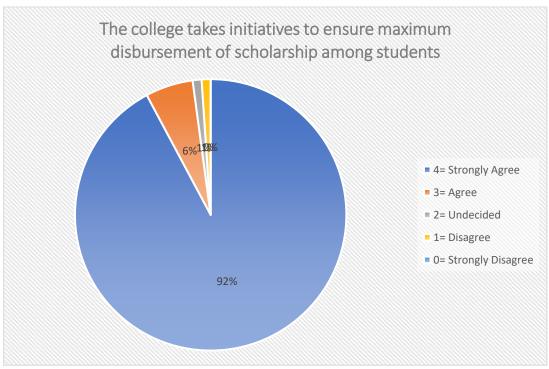

## **Feedback Analysis of the Students**

Vill- 11 No. Jalaberia P.O- Jamtala P.S- Kultali South 24 Parganas Pin- 743338 West Bengal Ph- 8017954453

Principal

Kultali Dr. B.R. Ambedkar College
South 24 Parganas