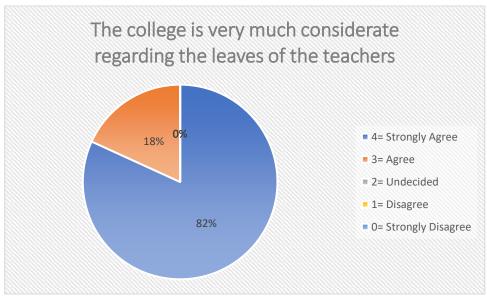

8017954453







Principal

Kultali Dr. B.R. Ambedkar College
South 24 Parganas



Vill- 11 No. Jalaberia P.O- Jamtala P.S- Kultali South 24 Parganas Pin- 743338 West Bengal Ph- 8017954453

## **Feedback Analysis of the Employers**



























Vill- 11 No. Jalaberia P.O- Jamtala P.S- Kultali South 24 Parganas Pin- 743338 West Bengal Ph- 8017954453

## **Feedback Analysis of the Students**









































Vill- 11 No. Jalaberia P.O- Jamtala P.S- Kultali South 24 Parganas Pin- 743338 West Bengal Ph- 8017954453









Principal

Kultali Dr. B.R. Ambedkar College
South 24 Parganas











Vill- 11 No. Jalaberia P.O- Jamtala P.S- Kultali South 24 Parganas Pin- 743338 West Bengal Ph- 8017954453

## **Feedback Analysis of the Teachers**