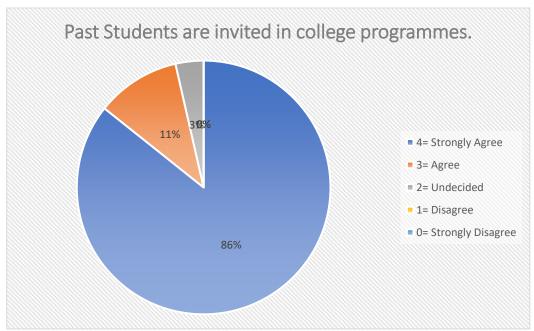

# **Feedback Analysis of the Alumni**

Vill- 11 No. Jalaberia P.O- Jamtala P.S- Kultali South 24 Parganas Pin- 743338 West Bengal Ph- 8017954453

Principal

Kultali Dr. B.R. Ambedkar College
South 24 Parganas