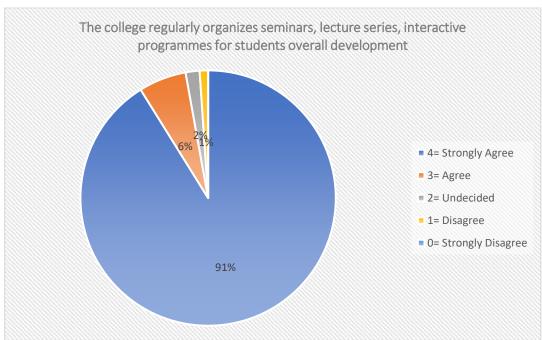

## **Feedback Analysis of the Students**

Vill- 11 No. Jalaberia P.O- Jamtala P.S- Kultali South 24 Parganas Pin- 743338 West Bengal Ph- 8017954453

Principal

Kultali Dr. B.R. Ambedkar College
South 24 Parganas