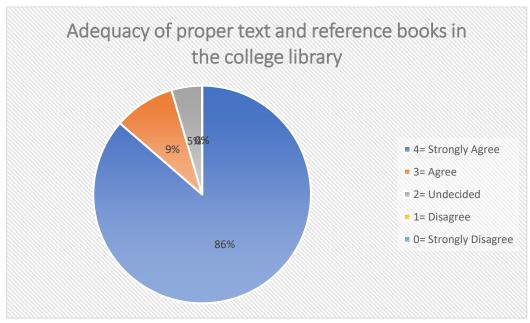

## **Feedback Analysis of the Students**

Vill- 11 No. Jalaberia P.O- Jamtala P.S- Kultali South 24 Parganas Pin- 743338 West Bengal Ph- 8017954453

Principal

Kultali Dr. B.R. Ambedkar College
South 24 Parganas