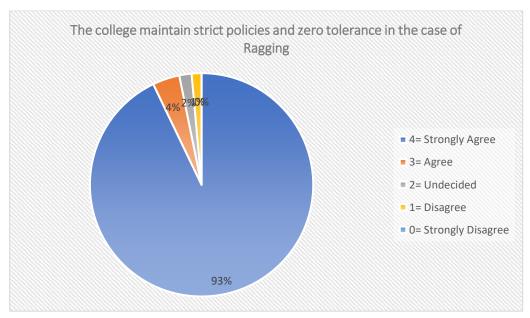

## **Feedback Analysis of the Students**

Vill- 11 No. Jalaberia P.O- Jamtala P.S- Kultali South 24 Parganas Pin- 743338 West Bengal Ph- 8017954453

Principal

Kultali Dr. B.R. Ambedkar College
South 24 Parganas