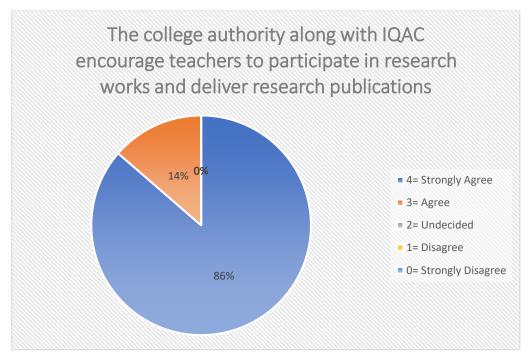

Principal

Kultali Dr. B.R. Ambedkar College
South 24 Parganas



Vill- 11 No. Jalaberia P.O- Jamtala P.S- Kultali South 24 Parganas Pin- 743338 West Bengal Ph- 8017954453

## **Feedback Analysis of the Employers**



























Vill- 11 No. Jalaberia P.O- Jamtala P.S- Kultali South 24 Parganas Pin- 743338 West Bengal Ph- 8017954453

## **Feedback Analysis of the Students**









































Vill- 11 No. Jalaberia P.O- Jamtala P.S- Kultali South 24 Parganas Pin- 743338 West Bengal Ph- 8017954453









Principal

Kultali Dr. B.R. Ambedkar College
South 24 Parganas











Vill- 11 No. Jalaberia P.O- Jamtala P.S- Kultali South 24 Parganas Pin- 743338 West Bengal Ph- 8017954453

## **Feedback Analysis of the Teachers**