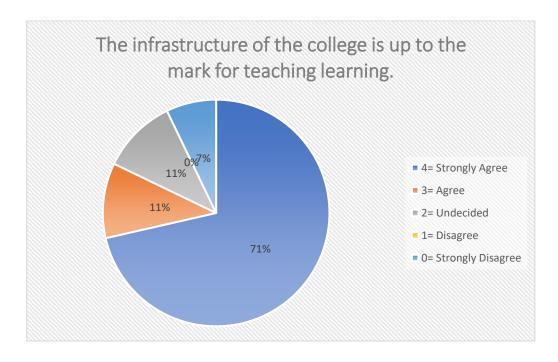

# **Feedback Analysis of the Alumni**

Vill- 11 No. Jalaberia P.O- Jamtala P.S- Kultali South 24 Parganas Pin- 743338 West Bengal Ph- 8017954453

Principal

Kultali Dr. B.R. Ambedkar College
South 24 Parganas